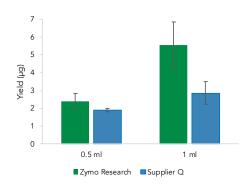

### Superior Yields

Amount of RNA extracted from 1 ml of human whole blood was significantly higher using the Quick-RNA $^{\text{\tiny M}}$  Whole Blood Kit vs the Supplier Q kit (n=3).