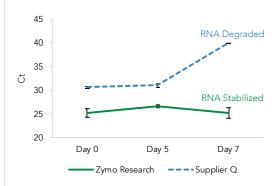

#### Protection

RT-qPCR shows the Zymo Research workflow stabilizes RNA, while the Supplier Q workflow leads to degradation. Whole blood was stored up to 7 days at ambient temperatures and extracted at the indicated time points using the Zymo Research or Supplier Q preservatives and workflows.