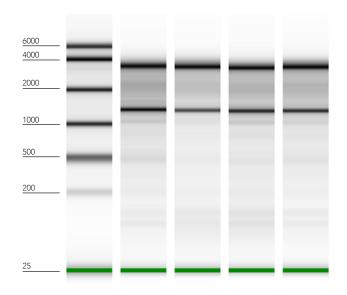

# High-Quality RNA

High-quality RNA was extracted from human whole blood using the Quick-RNA $^{\text{TM}}$  Whole Blood Kit. Blood was stored in DNA/RNA Shield $^{\text{TM}}$  at ambient temperatures for two days prior to extraction (n=4).